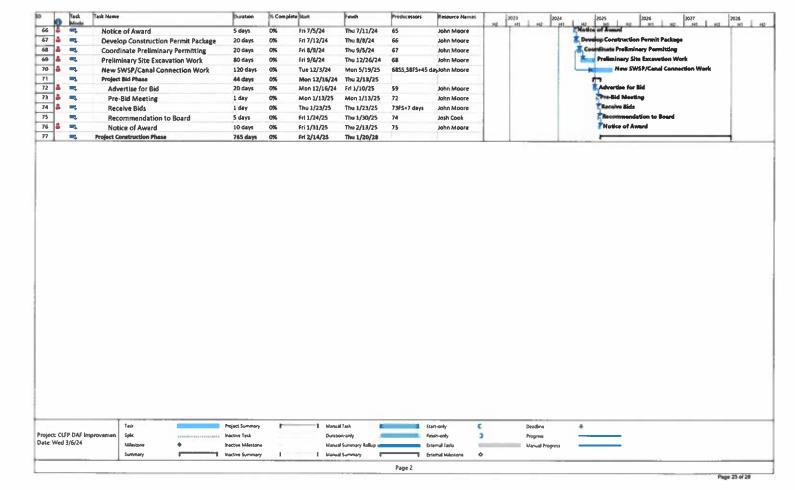

#### **CARTER LAKE FILTER PLANT:**

The average flows for January was 9.6 MGD. The pretreatment design is still being drafted. The 2024 canal shutdown from NCWCD was Feb 5-9, 2024. South Plant brought back online Jan 30<sup>th</sup>. Filters 17 & 18 painting project was completed in house. Began testing Filter 16 at a higher rate without the clarifier with not promising results. 5MG project has been moved to 2025. The filter for cell #16 have been ordered and will be less than budgeted.