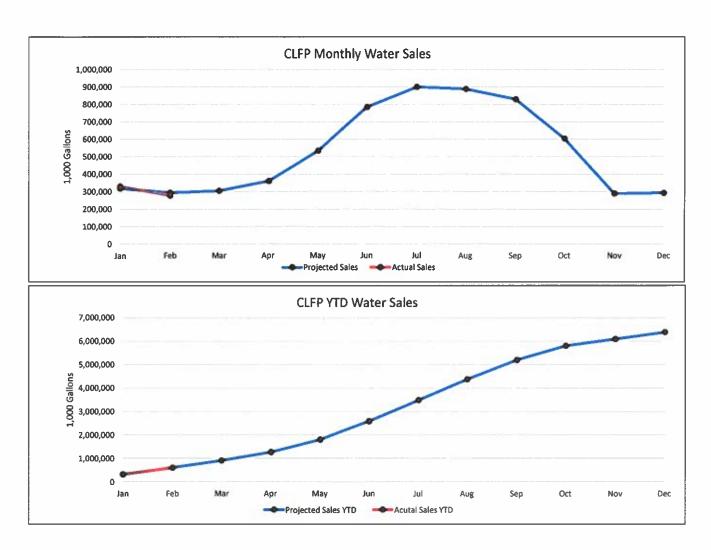

Oct                                                     | 0                              | 0       | \$0            | \$0         | \$0       | \$0         | \$0             | \$0              |  |
| Nov                                                     | 0                              | 0       | \$0            | \$0         | \$0       | \$0         | \$0             | <b>\$</b> 0      |  |
| Dec                                                     | 0                              | 0       | \$0            | \$0         | \$0       | \$0         | \$0             | <b>\$</b> 0      |  |
| TD Total                                                | 608,121                        | 603,734 | \$585,949      | \$584,896   | \$751,233 | \$683,215   | (\$165,284)     | (\$98,319)       |  |





Page 17 of 28





Page 18 of 28

# Carter Lake Filter Plant Actual Usage and Billing - 2024

|       |              | Little Thompson Water District |                  |                      |                          |                       |                          |                          |                              |  |  |  |
|-------|--------------|--------------------------------|------------------|----------------------|--------------------------|-----------------------|--------------------------|--------------------------|------------------------------|--|--|--|
|       | THE COME     | Wai                            | ter (1,000 Gallo | ons)                 |                          | Dolla                 | ars                      | Dollars                  |