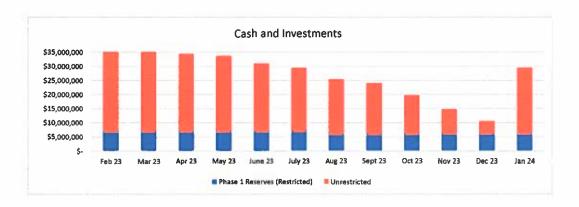

#### FUNDS INVESTMENT FOR FINANCIAL REPORTS

**PROJECTED EXPENSES** 

**Less Bond Payment** 

| FUNDS                          |                       |
|--------------------------------|-----------------------|
| FNBO - Checking Balance        | \$<br>129,343.78      |
| FNBO - Savings Balance         | \$<br>7,785.98        |
| CD Balance                     | \$<br>495,000.00      |
| Colotrust Balance              | \$<br>31,685,971.17   |
| CSAFE Balance                  | \$<br>4,850,803.24    |
| TOTAL REVENUE                  | \$<br>37,168,904.17   |
| Less Remaining Expense Balance | \$<br>(21,281,007.50) |

#### FUNDS INVESTMENT SUMMARY:

| Name                             | Beg Balance       | Fund Transfers  | Interest     | Rate    | Current Balance  |
|----------------------------------|-------------------|-----------------|--------------|---------|------------------|
| First Nat'l Checking             | \$ 272,167.54     | \$ (83,424.56)  |              |         | \$ 188,742.98    |
| First Nat'l Savings              | \$ 666,898.35     | \$ (660,000.00) | \$ 887.63    | 2.57%   | \$ 7,785.98      |
| CSAFE Bond Series                | \$ 4,829,391.42   | \$ -            | \$ 21,411.82 | 5.57%   | \$ 4,850,803.24  |
| Colotrust Prime                  | \$22,303,095.34   | \$ (312,231.00) | \$ 91,725.12 | 5.2411% | \$ 22,082,589.46 |
| Colotrust Plus                   | \$ 28,981.71      |                 | \$ 126.91    | 5.5162% | \$ 29,108.62     |
| Colotrust Assessments            | \$ 315,095.92     |                 | \$ 1,311.06  | 5.2411% | \$ 316,406.98    |
| Colotrust NISP                   | \$ 6,088,152.72   | 1 1             | \$ 26,664.06 | 5.5162% | \$ 6,114,816.78  |
| Colotust Retirement Fund         | \$ 535,024.52     |                 | \$ 2,343.20  | 5.5162% | \$ 537,367.72    |
| Colotrust Water Rights           | \$ 2,960.85       |                 | \$ 13.02     | 5.5162% | \$ 2,973.87      |
| Colotrust Bond Series            | \$ 75,979.38      |                 | \$ 332.77    | 5.5162% | \$ 76,312.15     |
| Colotrust Flood                  | \$ 2,203,284.55   | \$ 312,231.00   | \$ 10,780.04 | 5.5162% | \$ 2,526,295.58  |
| 2013 Paid Flood Expenses         | \$ (3,335,011.24) |                 |              |         |                  |
| Accumulated Flood Interest Rec'd | \$ 298,533.02     |                 |              |         |                  |
| Flood Exp vs. Reimbursed         | \$ (808,715.66)   | ·<br>           |              |         |                  |