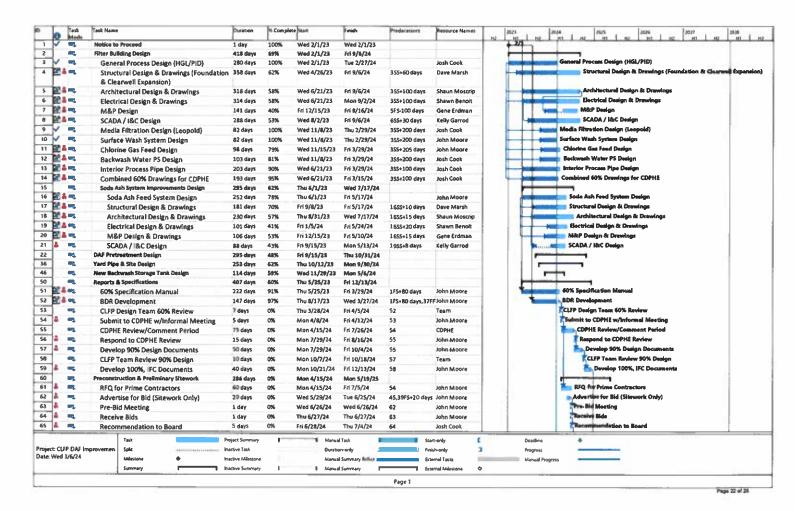

#### **CARTER LAKE FILTER PLANT:**

The average flows for January was 9.6 MGD. The pretreatment design is still being drafted. The 2024 canal shutdown from NCWCD was Feb 5-9, 2024. South Plant brought back online Jan 30<sup>th</sup>. Filters 17 & 18 painting project was completed in house. Began testing Filter 16 at a higher rate without the clarifier with not promising results. 5MG project has been moved to 2025. The filter for cell #16 have been ordered and will be less than budgeted.