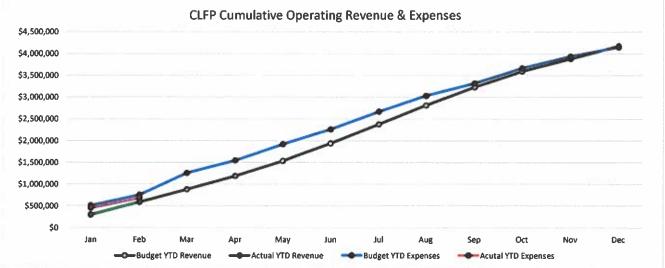

# BUDGET REPORT ITEM NO. 4C (1-2)

MARCH 21, 2024

# **Background Summary:**

Attached for your review is the Budget Report for the District.