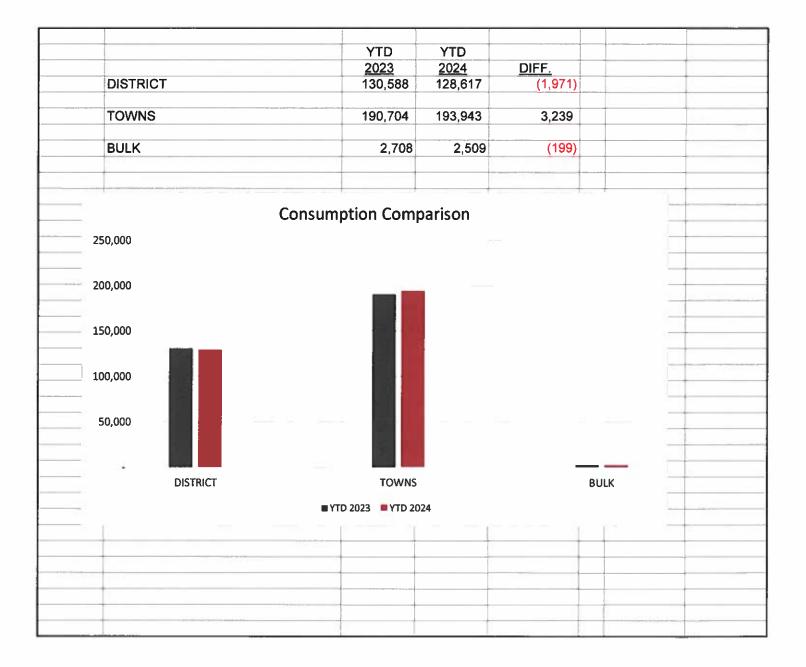

#### **CONSUMPTION REPORT**:

The Board reviewed and noted the Consumption Report.