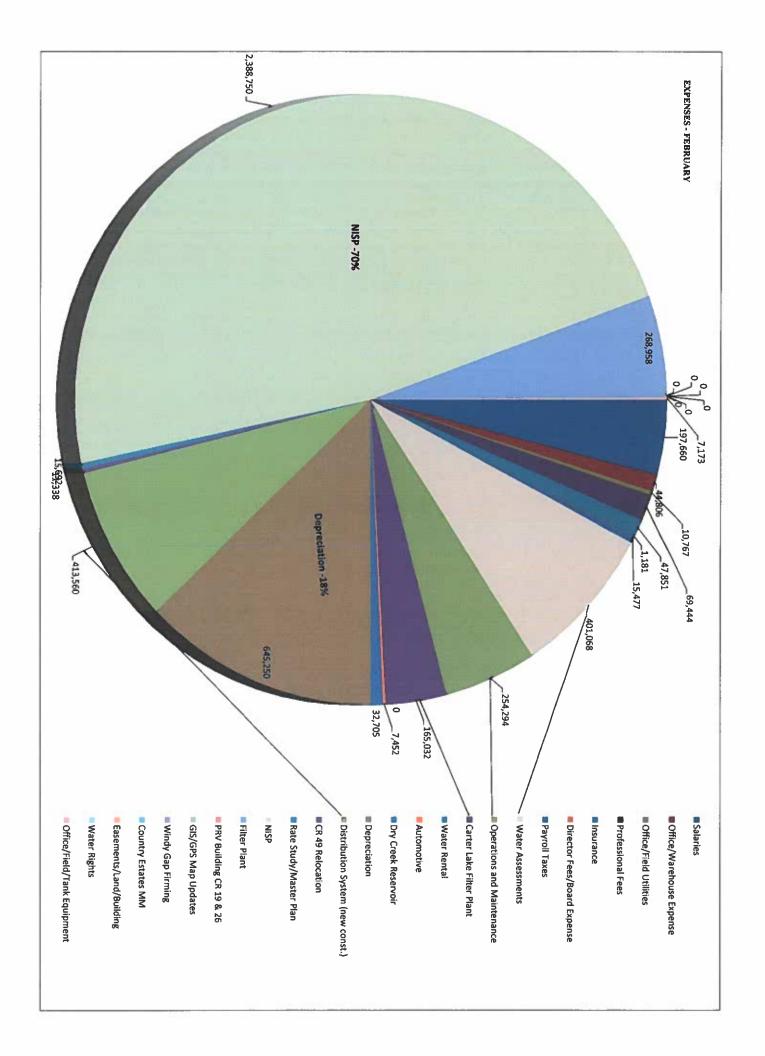

#### **NISP:**

To date the District has paid \$13,439,562.00 for it's portion of engineering and fees. The 2024 Budget amount was \$2,388,750 for the District.

Regular Board Meeting February 15, 2024