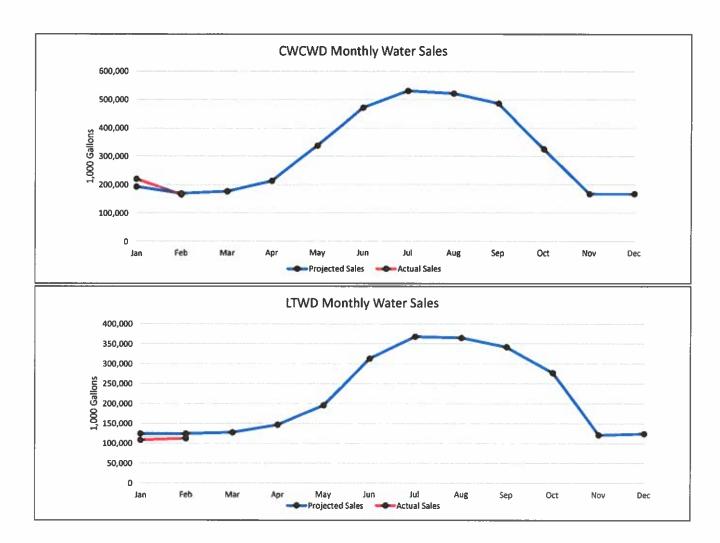

ct                                                     | 0                              | 0       | \$0            | \$0         | \$0       | \$0         | \$0             | \$0              |  |
| Nov                                                     | 0                              | 0       | \$0            | \$0         | \$0       | \$0         | \$0             | <b>\$</b> 0      |  |
| Dec                                                     | 0                              | 0       | \$0            | \$0         | \$0       | \$0         | \$0             | <b>\$</b> 0      |  |
| TD Total                                                | 608,121                        | 603,734 | \$585,949      | \$584,896   | \$751,233 | \$683,215   | (\$165,284)     | (\$98,319)       |  |





Page 17 of 28





Page 18 of 28

# Carter Lake Filter Plant Actual Usage and Billing - 2024

|       |              | Little Thompson Water District |                  |                      |                          |                       |                          |                          |                              |  |  |  |
|-------|--------------|--------------------------------|------------------|----------------------|--------------------------|-----------------------|--------------------------|--------------------------|------------------------------|--|--|--|
|       | THE COME     | Wai                            | ter (1,000 Gallo | ons)                 |                          | Dolla                 | ars                      | Dollars                  |