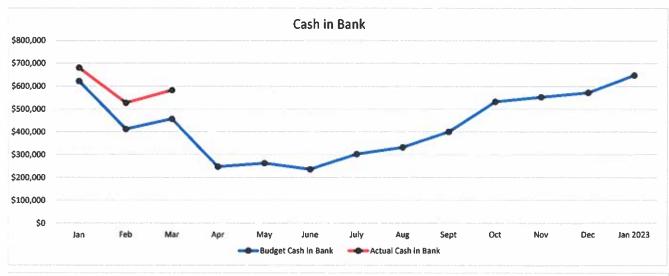

| 0                              | 0       | \$0            | \$0         | \$0       | \$0         | \$0             | \$0              |  |
| Nov                                                     | 0                              | 0       | \$0            | \$0         | \$0       | \$0         | \$0             | <b>\$</b> 0      |  |
| Dec                                                     | 0                              | 0       | \$0            | \$0         | \$0       | \$0         | \$0             | <b>\$</b> 0      |  |
| TD Total                                                | 608,121                        | 603,734 | \$585,949      | \$584,896   | \$751,233 | \$683,215   | (\$165,284)     | (\$98,319)       |  |





Page 17 of 28





Page 18 of 28

# Carter Lake Filter Plant Actual Usage and Billing - 2024

|       |              | Little Thompson Water District |                  |                      |                          |                       |                          |                          |                              |  |  |  |
|-------|--------------|--------------------------------|------------------|----------------------|--------------------------|-----------------------|--------------------------|--------------------------|------------------------------|--|--|--|
|       | THE COME     | Wai                            | ter (1,000 Gallo | ons)                 |                          | Dolla                 | ars                      | Dollars                  |